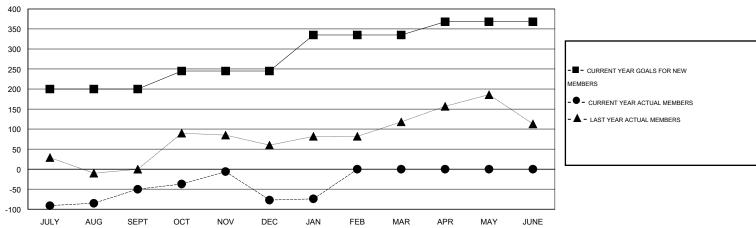

#### GOALS AND ACTUAL MEMBERS CUMULATIVE

| DROPPED CLUBS: 1  DROPPED MEMBERS |     | 26 CLUBS OF 46 ADDED 1 OR MORE<br>NEW MEMBERS |                       | <u>N</u><br>75 (64.91%)<br>27 (35.09%) |  |
|-----------------------------------|-----|-----------------------------------------------|-----------------------|----------------------------------------|--|
| DECEASED                          | 3   | CLICK HERE FOR HEALTH                         | FAMILY UNIT MEMBERS   | 619                                    |  |
| CLUB CANCELLED                    | 21  | ASSESSMENT DATA                               | HEAD OF HOUSEHOLD     | 294                                    |  |
| OTHER                             | 216 |                                               | nead of noosenold     |                                        |  |
| TOTAL                             | 240 |                                               | NON-HEAD OF HOUSEHOLD | 325                                    |  |

### GMT: NAZMUL HAQUE LOCATION INDIA GMT CA 6

| Clubs                 |                  |           |                  |                  | Members               |                    |                                     |                    |                  |
|-----------------------|------------------|-----------|------------------|------------------|-----------------------|--------------------|-------------------------------------|--------------------|------------------|
| RESULTS FOR 2015-2016 |                  |           |                  |                  | RESULTS FOR 2015-2016 |                    |                                     |                    |                  |
| QUARTER               | NEW CLUB<br>GOAL | NEW CLUBS | DROPPED<br>CLUBS | NET<br>GAIN/LOSS | QUARTER               | NEW MEMBER<br>GOAL | CHARTER AND<br>NEW MEMBERS<br>ADDED | DROPPED<br>MEMBERS | NET<br>GAIN/LOSS |
| JULY/AUG/SEPT         | 2                | 2         | 0                | 2                | JULY/AUG/SEPT         | 200                | 93                                  | 143                | -50              |
| OCT/NOV/DEC           | 1                | 1         | 1                | 0                | OCT/NOV/DEC           | 45                 | 64                                  | 91                 | -27              |
| JAN/FEB/MAR           | 2                | 0         | 0                | 0                | JAN/FEB/MAR           | 90                 | 9                                   | 6                  | 3                |
| APR/MAY/JUNE          | 1                | 0         | 0                | 0                | APR/MAY/JUNE          | 33                 | 0                                   | 0                  | 0                |