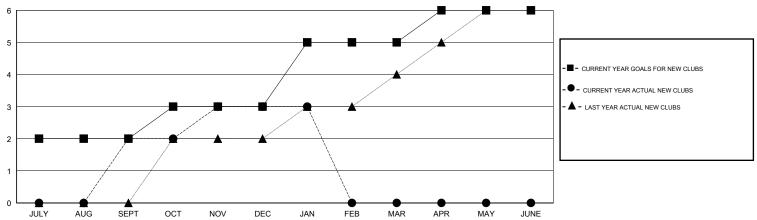

#### GOALS AND ACTUAL NEW CLUBS CUMULATIVE

### GMT: NAZMUL HAQUE LOCATION INDIA GMT CA 6

| Clubs                 |                  |           |                  |                  | Members               |                    |                                     |                    |                  |
|-----------------------|------------------|-----------|------------------|------------------|-----------------------|--------------------|-------------------------------------|--------------------|------------------|
| RESULTS FOR 2015-2016 |                  |           |                  |                  | RESULTS FOR 2015-2016 |                    |                                     |                    |                  |
| QUARTER               | NEW CLUB<br>GOAL | NEW CLUBS | DROPPED<br>CLUBS | NET<br>GAIN/LOSS | QUARTER               | NEW MEMBER<br>GOAL | CHARTER AND<br>NEW MEMBERS<br>ADDED | DROPPED<br>MEMBERS | NET<br>GAIN/LOSS |
| JULY/AUG/SEPT         | 2                | 2         | 0                | 2                | JULY/AUG/SEPT         | 200                | 93                                  | 143                | -50              |
| OCT/NOV/DEC           | 1                | 1         | 1                | 0                | OCT/NOV/DEC           | 45                 | 64                                  | 91                 | -27              |
| JAN/FEB/MAR           | 2                | 0         | 0                | 0                | JAN/FEB/MAR           | 90                 | 9                                   | 6                  | 3                |
| APR/MAY/JUNE          | 1                | 0         | 0                | 0                | APR/MAY/JUNE          | 33                 | 0                                   | 0                  | 0                |